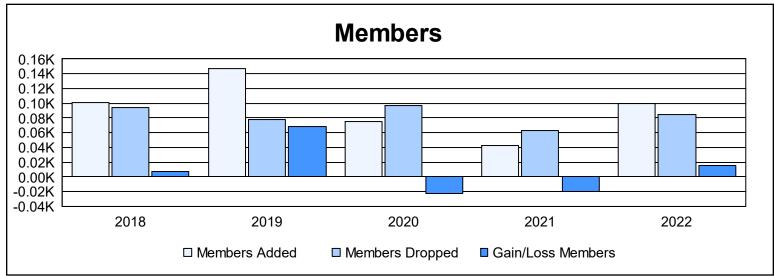

District 111NW As of June 2022 Cumulative

| Year      | New<br>Clubs | Dropped<br>Clubs | Gain/<br>Loss<br>Clubs | New<br>Members | Charter<br>Members | Reinstate<br>Members | Transfer<br>Members | Total<br>Member<br>Added | Total<br>Members<br>Dropped | Gain/<br>Loss<br>Members |
|-----------|--------------|------------------|------------------------|----------------|--------------------|----------------------|---------------------|--------------------------|-----------------------------|--------------------------|
| 2017-2018 | 0            | 0                | 0                      | 95             | 0                  | 1                    | 5                   | 101                      | 94                          | 7                        |
| 2018-2019 | 2            | 0                | 2                      | 91             | 43                 | 2                    | 11                  | 147                      | 78                          | 69                       |
| 2019-2020 | 0            | 0                | 0                      | 67             | 0                  | 0                    | 8                   | 75                       | 97                          | -22                      |
| 2020-2021 | 0            | 0                | 0                      | 42             | 0                  | 1                    | 0                   | 43                       | 63                          | -20                      |
| 2021-2022 | 1            | 0                | 1                      | 69             | 23                 | 0                    | 8                   | 100                      | 85                          | 15                       |
| Average   | 1            | 0                | 1                      | 73             | 13                 | 1                    | 6                   | 93                       | 83                          | 10                       |