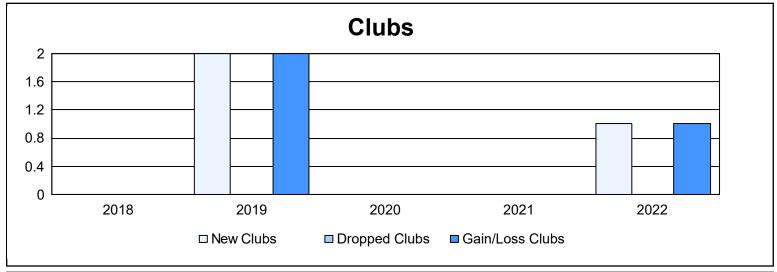

District 111NW As of June 2022 Cumulative

| Year      | New<br>Clubs | Dropped<br>Clubs | Gain/<br>Loss<br>Clubs | New<br>Members | Charter<br>Members | Reinstate<br>Members | Transfer<br>Members | Total<br>Member<br>Added | Total<br>Members<br>Dropped | Gain/<br>Loss<br>Members |
|-----------|--------------|------------------|------------------------|----------------|--------------------|----------------------|---------------------|--------------------------|-----------------------------|--------------------------|
| 2017-2018 | 0            | 0                | 0                      | 95             | 0                  | 1                    | 5                   | 101                      | 94                          | 7                        |
| 2018-2019 | 2            | 0                | 2                      | 91             | 43                 | 2                    | 11                  | 147                      | 78                          | 69                       |
| 2019-2020 | 0            | 0                | 0                      | 67             | 0                  | 0                    | 8                   | 75                       | 97                          | -22                      |
| 2020-2021 | 0            | 0                | 0                      | 42             | 0                  | 1                    | 0                   | 43                       | 63                          | -20                      |
| 2021-2022 | 1            | 0                | 1                      | 69             | 23                 | 0                    | 8                   | 100                      | 85                          | 15                       |
| Average   | 1            | 0                | 1                      | 73             | 13                 | 1                    | 6                   | 93                       | 83                          | 10                       |